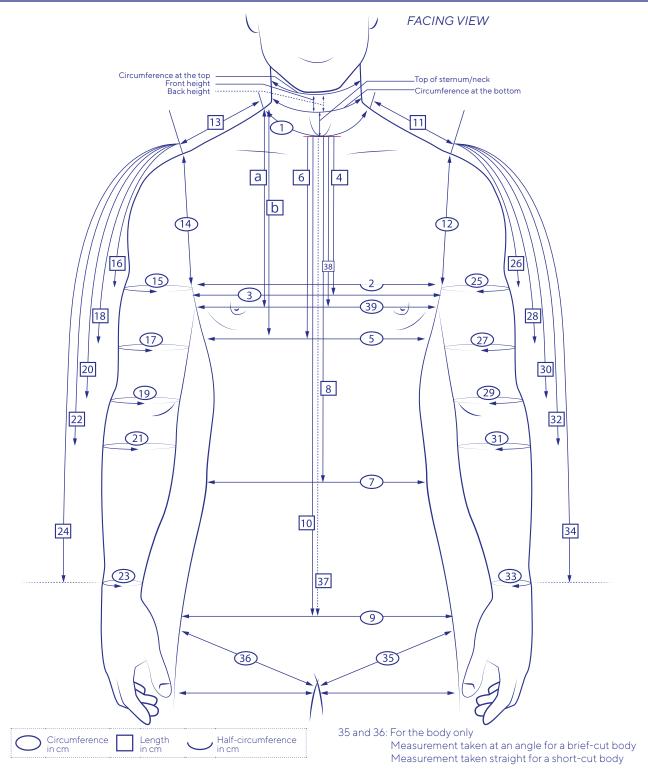

If possible, please enclose photos of the limb to be fitted.

Please draw in the contours of the garment on the diagram and cross unnecessary measures.

Please also fill in torso form No. 1b.

If possible, please enclose photos of the limb to be fitted. Please draw in the contours of the garment on the diagram and cross unnecessary measures.

Please also fill in torso form No. 1a.

| i lease also illi ili torso rorili ivo. ia. |                                                                                                                                                                                                                                                                             |
|---------------------------------------------|-----------------------------------------------------------------------------------------------------------------------------------------------------------------------------------------------------------------------------------------------------------------------------|
| Collar                                      | Cups                                                                                                                                                                                                                                                                        |
| ☐ Round neck                                | ☐ With compression                                                                                                                                                                                                                                                          |
| □V-neck                                     | ☐ Without compression                                                                                                                                                                                                                                                       |
| Front collar cut height                     | Depth: ☐A ☐B ☐C ☐D ☐E ☐F                                                                                                                                                                                                                                                    |
| (from the sternum):                         |                                                                                                                                                                                                                                                                             |
| ,                                           | Self-fastening (for panty)                                                                                                                                                                                                                                                  |
| Back collar cut height                      | □ Vest over panty                                                                                                                                                                                                                                                           |
| ŭ l                                         | ☐ Panty over vest                                                                                                                                                                                                                                                           |
| , ,                                         | ,                                                                                                                                                                                                                                                                           |
| Circumference at top:                       | Additional opening** Position (to be drawn in):                                                                                                                                                                                                                             |
| Circumference at bottom: cm                 | □Zipper □Self-fastening Length: cm                                                                                                                                                                                                                                          |
| Front height: cm                            | Soft fabric** □ Elbow □ Other                                                                                                                                                                                                                                               |
| Back height: cm                             | Other**  □ Compression pad  Position (to be drawn in):                                                                                                                                                                                                                      |
| Top of sternum/neck height: cm              | Dimensions: cm                                                                                                                                                                                                                                                              |
|                                             | ** Extras, not included in the cost                                                                                                                                                                                                                                         |
| $\sim$                                      | LEFT SIDE                                                                                                                                                                                                                                                                   |
|                                             | 11                                                                                                                                                                                                                                                                          |
|                                             | Round neck V-neck Front collar cut height (from the sternum):  Back collar cut height (from the 7th cervical vertebra):  Stand-up collar Circumference at top:  Circumference at bottom:  cm  Front height:  cm  Top of sternum/neck height:  cm  Chest width, breathing in |

| RIGH                                                                  | TSIDE                                    |                                                                                   | 2                                               |
|-----------------------------------------------------------------------|------------------------------------------|-----------------------------------------------------------------------------------|-------------------------------------------------|
| 13                                                                    | 14                                       | Neck circumference from<br>the 7th cervical vertebra to<br>the top of the sternum | Chest width, breathing in<br>(armpit to armpit) |
| Shoulder length from the acromion process to neck circumference No. 1 | Armhole circumference                    | 4                                                                                 | 3                                               |
| 16                                                                    | 15                                       | Top of sternum –<br>armpit line length                                            | Chest perimeter,<br>breathing in                |
| Top of sleeve                                                         | Arm circumference                        | 6                                                                                 | 5                                               |
|                                                                       | at the armpit                            | Top of sternum -<br>under the bust length                                         | Circumference under the bust, breathing in      |
| 18                                                                    | 17                                       | 8                                                                                 | 7                                               |
| Length to the middle of the upper arm                                 | Upper arm circumference<br>(widest part) | Top of sternum - waist length                                                     | Waist circumference                             |
| or the apperaim                                                       | (widest part)                            | 10                                                                                | 9                                               |
| 20                                                                    | 19                                       | Top of sternum – bottom of vest length (for a body,                               | Hip circumference                               |
| Length to the elbow                                                   | Elbow circumference                      | length to the crotch)                                                             |                                                 |
|                                                                       |                                          | 37                                                                                | 39                                              |
| 22                                                                    | 21                                       | Back length (7th cervical vertebra – bottom of vest).                             | Circumference tip of the breast breathing in    |
| Length to the middle<br>of the forearm                                | Forearm circumference (widest part)      | For a body, length to the crotch, measure with the tape measure flat              | breast breathing in                             |
| 24                                                                    | 23)                                      | against the skin                                                                  |                                                 |
| Length to the wrist                                                   | Wrist circumference                      | 38                                                                                |                                                 |
| ů .                                                                   |                                          | Length top of ste                                                                 | ernum - tip of the breast                       |
|                                                                       | 36                                       | a **                                                                              | b **                                            |
|                                                                       | Thigh circumference*                     | Length neck base -<br>tip of the breast                                           | Length neck base -<br>under the bust            |

| ** Extras, not included in th               | ne cost                                                               |                   |
|---------------------------------------------|-----------------------------------------------------------------------|-------------------|
| LEF1                                        | SIDE                                                                  |                   |
| 12                                          | 11                                                                    |                   |
| Armhole circumference                       | Shoulder length from the acromion process to neck circumference No. 1 |                   |
| 25                                          | 26                                                                    |                   |
| Arm circumference at the armpit             | Top of sleeve                                                         |                   |
| 27                                          | 28                                                                    |                   |
| Upper arm<br>circumference<br>(widest part) | Length to the middle of the upper arm                                 |                   |
| 29                                          | 30                                                                    |                   |
| Elbow circumference                         | Length to the elbow                                                   |                   |
| 31)                                         | 32                                                                    |                   |
| Forearm circumference<br>(widest part)      | Length to the middle of the forearm                                   |                   |
| 33)                                         | 34                                                                    |                   |
| Wrist circumference                         | Length to the wrist                                                   | 2009351 (2020-09) |
| 35                                          |                                                                       | 1 (20)            |
| Thigh circumference*                        |                                                                       | 0935              |
| •                                           |                                                                       | 50                |